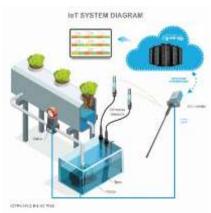

### IoT Solution – Greenhouse Monitoring

#### **Highlight Features**

- 1. Anywhere, anytime monitoring
- 2. True wireless sensor
- 3. Easy upgrade and expansion
- 4. Quick system deployment
- 5. Investment optimization
- 6. Fast system maintenance

- Smart City
- Smart Agriculture
- Smart Facility