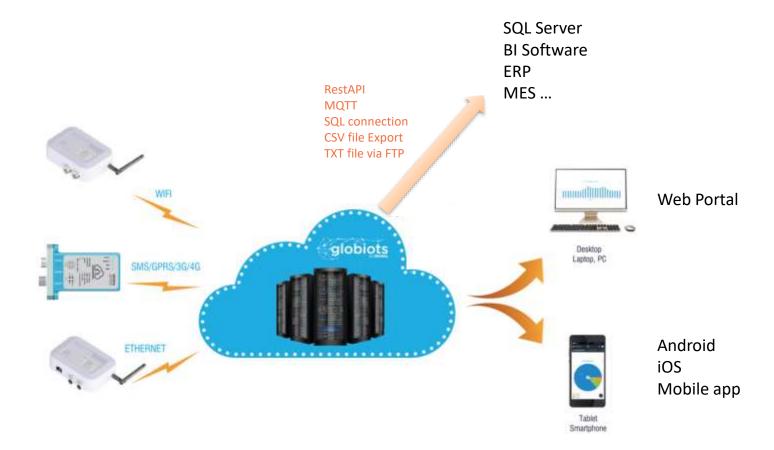

### Davited IoT Products – Globiots Platform

- Globiots is a Global Industrial Internet of Things Platform, developed by Daviteq since 2012, gained from 10-year experiences in Measurement & Controls;
- Globiots platform allows customers easily connect their machine, process & people for Remote Management and Business Intelligent.
- Globiots can be deployed and installed everywhere in the World. All Globiots clusters can be connected worldwide to form a distributed world-wide IoT system.

### Davited IoT Products – Globiots Platform