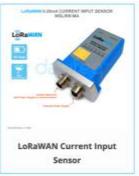

#### **Daviteq LoRaWAN Sensors**

- ✓ Very Long Distance communication 2-3 kms in urban or go through 8 floors
- ✓ Up to 10-year Battery life
  by popular AA battery Alkaline or Lithium
- ✓ Strong functions

  For Alarm processing, counting...
- ✓ CE/RED/FCC Compliance Ready to be certified soon
- ✓ Many kinds of Sensors and I/O

  Temperature, humidity, pressure, level, analog, digital, ambient ligth, vibration, gas sensor, liquid sensor...