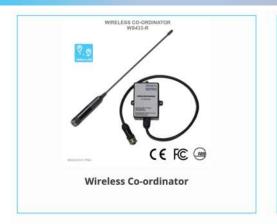

#### **Daviteq Sub-GHz Wireless Sensors**

- ✓ Long Distance communication

  1000m LOS or go through 4 floors
- ✓ Up to 15-year Battery life by popular battery Alkaline or Lithium
- ✓ 2-way communication For strong functions, Configuration on Air
- ✓ CE/RED Certified

  EMC, Safety and IP67 test reports by SGS
- ✓ Many kinds of Sensors and I/O

  Temperature, humidity, pressure, level, analog, digital, ambient ligth, vibration, gas sensor, liquid sensor...

433Mhz, 868Mhz, 915Mhz, 920Mhz