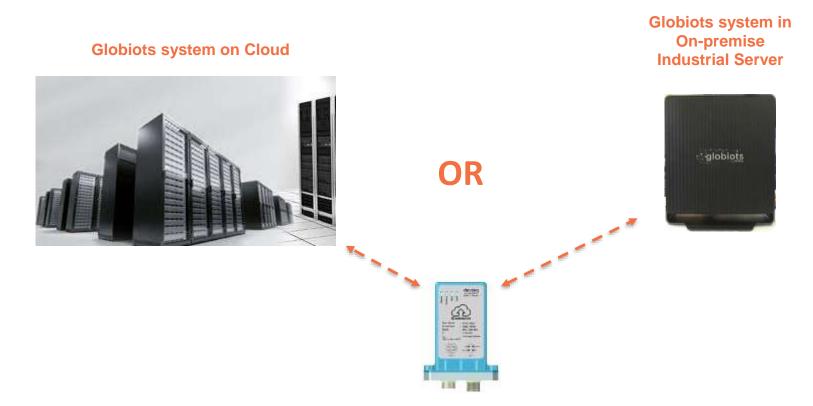

### Davited IoT Products – Globiots Platform

- Globiots is a Global Industrial Internet of Things Platform, developed by Daviteq since 2012, gained from 10-year experiences in Measurement & Controls;
- Globiots platform allows customers easily connect their machine, process & people for Remote Management and Business Intelligent.
- Globiots can be deployed and installed everywhere in the World. All Globiots clusters can be connected worldwide to form a distributed world-wide IoT system.

### Davited IoT Products – Globiots Platform