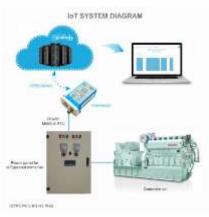

#### **Daviteq Smart IoT Gateways**

- ✓ Robust Industrial Design IP67/68 for outdoor hash environment
- ✓ Smart IoT Gateway
  3-in-1, Data logger + Logic Controller + Gateway
- ✓ Remote Activation/Configuration via Globiots platform...
- ✓ CE/RED/FCC Compliance Ready to be certified soon
- ✓ Support GPRS/3G/4G/NB-IoT/M1/WiFi/Ethernet to suite different applications

#### TYPICAL APPLICATION

STHC-H3.PNG