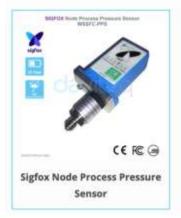

### Daviteq Sigfox Sensors

#### **Daviteq Sigfox Sensors**

- ✓ Very-very Long Distance communication
  4-6 kms in urban or go through 12 floors
- ✓ Up to 10-year Battery life
  by popular AA battery Alkaline or Lithium
- ✓ Strong functions

  For Alarm processing, counting...
- ✓ CE/RED/FCC Compliance Ready to be certified soon
- ✓ Many kinds of Sensors and I/O

  Temperature, humidity, pressure, level, analog, digital, ambient ligth, vibration, gas sensor, liquid sensor...