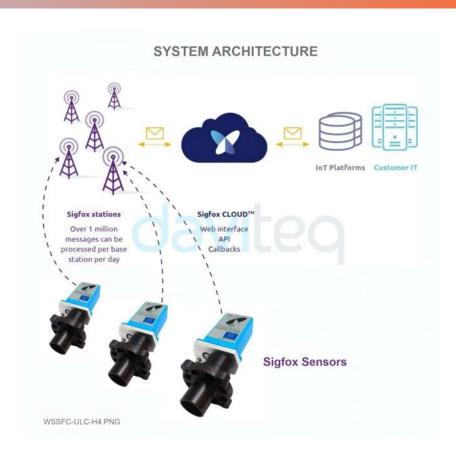

### Daviteq Sigfox Sensors

#### **Daviteq Sigfox Sensors**

- ✓ Very-very Long Distance communication
  4-6 kms in urban or go through 12 floors
- ✓ Up to 10-year Battery life
  by popular AA battery Alkaline or Lithium
- ✓ Strong functions

  For Alarm processing, counting...
- ✓ CE/RED/FCC Compliance Ready to be certified soon
- ✓ Many kinds of Sensors and I/O

  Temperature, humidity, pressure, level, analog, digital, ambient ligth, vibration, gas sensor, liquid sensor...