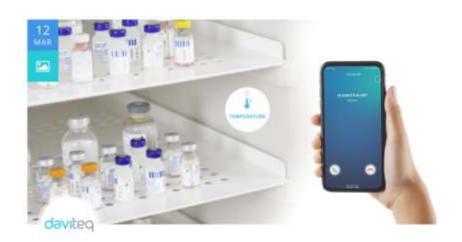

### Some Case studies

warehouse

"Incident of vaccine fridges results in our loss of 1.2 billion VND, 7-day vaccination stagnation and huge indirect loss in top 1 medical group of Vietnam. With only 30 million VND investment, Daviteg's pharmacy monitoring system automatically calls manager if vaccine temperature is out of range (< 2 oC and > 8 oC) or water leakage is on the floor. We are impressed by Daviteg's advanced wireless sensors as well as their professional project team. The system is deployed within only 15 minutes and monitor all factors in our warehouse (temperature, humidity, equivalent-grade environment...).