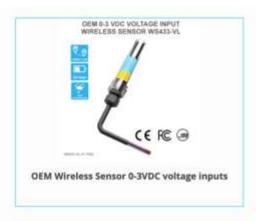

#### **Daviteq Sub-GHz Wireless Sensors**

- ✓ Long Distance communication

  1000m LOS or go through 4 floors
- ✓ Up to 15-year Battery life by popular battery Alkaline or Lithium
- ✓ 2-way communication For strong functions, Configuration on Air
- ✓ CE/RED Certified

  EMC, Safety and IP67 test reports by SGS
- ✓ Many kinds of Sensors and I/O

  Temperature, humidity, pressure, level, analog, digital, ambient ligth, vibration, gas sensor, liquid sensor...

433Mhz, 868Mhz, 915Mhz, 920Mhz