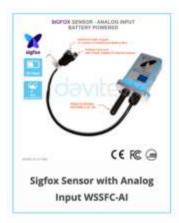

### Daviteq Sigfox Sensors

#### **Daviteq Sigfox Sensors**

- ✓ Very-very Long Distance communication
  4-6 kms in urban or go through 12 floors
- ✓ Up to 10-year Battery life
  by popular AA battery Alkaline or Lithium
- ✓ Strong functions

  For Alarm processing, counting...
- ✓ CE/RED/FCC Compliance Ready to be certified soon
- ✓ Many kinds of Sensors and I/O

  Temperature, humidity, pressure, level, analog, digital, ambient ligth, vibration, gas sensor, liquid sensor...