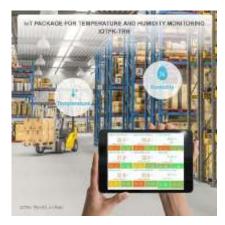

## IoT Solution – Temperature&Humidity Monitoring

#### **Highlight Features**

- 1. True wireless sensor
- 2. Easy upgrade and expansion
- 3. Quick system deployment
- 4. Investment optimization
- 5. Easy system maintenance

- Smart Factory
- Smart Logistics
- Smart City
- Smart Agriculture
- Smart Facility