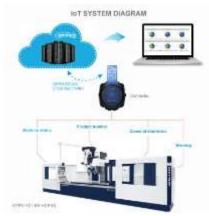

## IoT Solution – Machine Operation Monitoring

#### **Highlight Features**

- 1. Various machine type monitoring
- 2. Easy upgrade and expansion
- 3. Quick system deployment
- 4. Investment optimization
- 5. Convenient system maintenance

- Smart Factory
- Smart Logistics
- Smart City
- Smart Facility

### IoT Solution – Machine Performance Monitoring

#### **Highlight Features**

- 1. Various machine type monitoring
- 2. Easy upgrade and expansion
- 3. Quick system deployment
- 4. Investment optimization
- 5. Customized and specialized software

- Smart Factory
- Smart Logistics
- Smart City
- Smart Facility