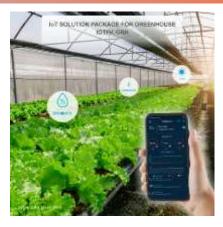

### IoT Solution – Greenhouse Monitoring

#### **Highlight Features**

- 1. Anywhere, anytime monitoring
- 2. True wireless sensor
- 3. Easy upgrade and expansion
- 4. Quick system deployment
- 5. Investment optimization
- 6. Fast system maintenance

- Smart City
- Smart Agriculture
- Smart Facility