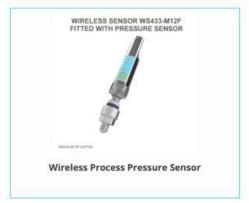

#### **Daviteq Sub-GHz Wireless Sensors**

- ✓ Long Distance communication

  1000m LOS or go through 4 floors
- ✓ Up to 15-year Battery life by popular battery Alkaline or Lithium
- ✓ 2-way communication For strong functions, Configuration on Air
- ✓ CE/RED Certified

  EMC, Safety and IP67 test reports by SGS
- ✓ Many kinds of Sensors and I/O

  Temperature, humidity, pressure, level, analog, digital, ambient ligth, vibration, gas sensor, liquid sensor...

433Mhz, 868Mhz, 915Mhz, 920Mhz