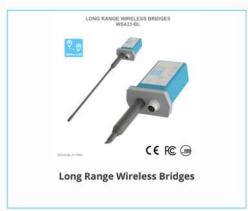

#### **Daviteq Sub-GHz Wireless Sensors**

- ✓ Long Distance communication

  1000m LOS or go through 4 floors
- ✓ Up to 15-year Battery life by popular battery Alkaline or Lithium
- ✓ 2-way communication For strong functions, Configuration on Air
- ✓ CE/RED Certified

  EMC, Safety and IP67 test reports by SGS
- ✓ Many kinds of Sensors and I/O

  Temperature, humidity, pressure, level, analog, digital, ambient ligth, vibration, gas sensor, liquid sensor...

433Mhz, 868Mhz, 915Mhz, 920Mhz

### Daviteq Wireless Sub-GHz – Easy of Use

Click here for More info