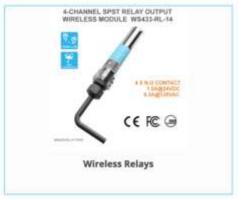

#### **Daviteq Sub-GHz Wireless Sensors**

- ✓ Long Distance communication

  1000m LOS or go through 4 floors
- ✓ Up to 15-year Battery life by popular battery Alkaline or Lithium
- ✓ 2-way communication For strong functions, Configuration on Air
- ✓ CE/RED Certified

  EMC, Safety and IP67 test reports by SGS
- ✓ Many kinds of Sensors and I/O

  Temperature, humidity, pressure, level, analog, digital, ambient ligth, vibration, gas sensor, liquid sensor...

433Mhz, 868Mhz, 915Mhz, 920Mhz