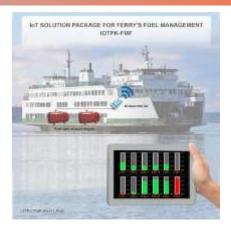

## IoT Solution – Fuel Monitoring

#### **Highlight Features**

- 1. Anywhere, anytime monitoring
- 2. Easy upgrade and expansion
- 3. Quick system deployment
- 4. Investment optimization
- 5. Customized and specialized software
- 6. Convenient data exchange

- Smart Factory
- Smart Logistics
- Smart City
- Smart Facility