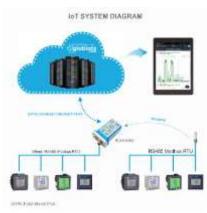

### Davited IoT Products – Smart IoT Gateway

#### **Daviteq Smart IoT Gateways**

- ✓ Robust Industrial Design IP67/68 for outdoor hash environment
- ✓ Smart IoT Gateway
  3-in-1, Data logger + Logic Controller + Gateway
- ✓ Remote Activation/Configuration via Globiots platform...
- ✓ CE/RED/FCC Compliance Ready to be certified soon
- ✓ Support GPRS/3G/4G/NB-IoT/M1/WiFi/Ethernet to suite different applications

#### TYPICAL APPLICATION

STHC-H3.PNG

### Smart IoT Gateway – Easy of Use

CONNECT TO RS485 - CONFIGURATION CABLE via M12 CONNECTOR

Substitution Chart

Subst

STHC-000008-W0433-CL-04-H13 PHI3

Offline configuration the Connectivity

Log in Globiots portal for Activation Configuration