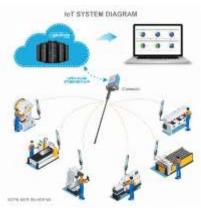

### IoT Solutions

- 1. Power monitoring
- 2. Temperature and humidity monitoring
- 3. Machine operation monitoring
- 4. Machine performance monitoring
- 5. Refrigerated container monitoring
- 6. Fuel monitoring
- 7. Greenhouse monitoring
- 8. Hydroponics system monitoring
- 9. Corrosion monitoring for gas pipeline
- 10. Boiler monitoring
- 11. Server room monitoring

### IoT Solutions

- 12. Pharmacy warehouse monitoring
- 13. Chiller monitoring
- 14. Generator set monitoring and control
- 15. Telecomunication station monitoring
- 16. Pump station remote monitoring and control
- 17. Waste air monitoring
- 18. Fire alarm system monitoring
- 19. Metal processing machine tool monitoring
- 20. Plastic extruder monitoring
- 21. Water monitoring in shirmp farm
- 22. Dry food silo monitoring and control