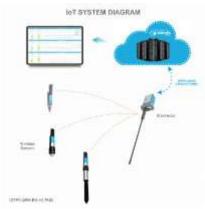

### Davited IoT Products – Smart IoT Gateway

#### **Daviteq Smart IoT Gateways**

- ✓ Robust Industrial Design IP67/68 for outdoor hash environment
- ✓ Smart IoT Gateway
  3-in-1, Data logger + Logic Controller + Gateway
- ✓ Remote Activation/Configuration via Globiots platform...
- ✓ CE/RED/FCC Compliance Ready to be certified soon
- ✓ Support GPRS/3G/4G/NB-IoT/M1/WiFi/Ethernet to suite different applications

#### TYPICAL APPLICATION

STHC-H3.PNG