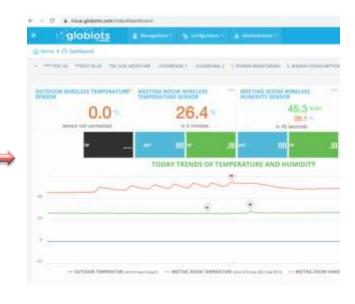

### Davited IoT Products – Globiots Platform

- Globiots is a Global Industrial Internet of Things Platform, developed by Daviteq since 2012, gained from 10-year experiences in Measurement & Controls;
- Globiots platform allows customers easily connect their machine, process & people for Remote Management and Business Intelligent.
- Globiots can be deployed and installed everywhere in the World. All Globiots clusters can be connected worldwide to form a distributed world-wide IoT system.

### Davited IoT Products – Globiots Platform