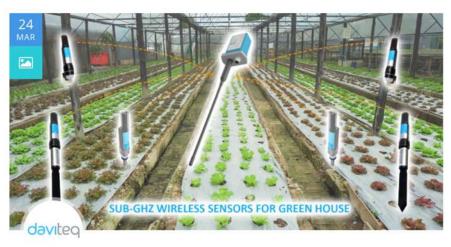

### Tinasoft deploys fast IoT greenhouse with Sub-GHz sensors

March 24, 2020 / Marketing Department / Case studies, HiTech, Agriculture, Biotechnology

"Daviteq provides a comprehensive hardware solution from sensor to co-cordinator with various Sub-Ghz wireless sensors. In comparison with other suppliers, Daviteq's differentiations are completeness on products as well as easy integration in hardware and software. Therefore, Tinasoft could concentrates in developing IoT software and control module for IoT solution of greenhouse."

Nguyen Quoc Uy - CTO