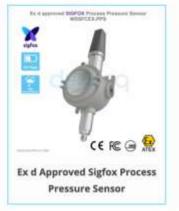

### Daviteq Sigfox Sensors

#### **Daviteq Sigfox Sensors**

- ✓ Very-very Long Distance communication
  4-6 kms in urban or go through 12 floors
- ✓ Up to 10-year Battery life
  by popular AA battery Alkaline or Lithium
- ✓ Strong functions

  For Alarm processing, counting...
- ✓ CE/RED/FCC Compliance Ready to be certified soon
- ✓ Many kinds of Sensors and I/O

  Temperature, humidity, pressure, level, analog, digital, ambient ligth, vibration, gas sensor, liquid sensor...