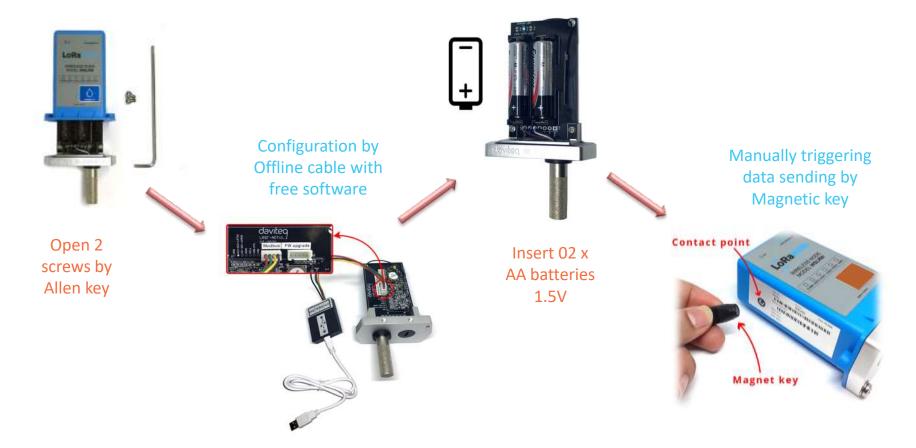

### Davited LoRaWAN Sensors – Easy of Use

### Smart IoT Gateway – Easy of Use

CONNECT TO RS485 - CONFIGURATION CABLE via M12 CONNECTOR

Substitution Chart

Subst

STHC-000008-W0433-CL-04-H13 PHI3

Offline configuration the Connectivity

Log in Globiots portal for Activation Configuration

Configuration for Dashboard / Report and start to use!