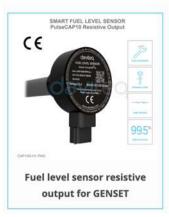

## Davited Fuel Sensors & Fuel Monitoring

#### **Daviteq Fuel Level Sensors**

- ✓ More than 50.000 sensors produced
- ✓ Robust mechanical design
- ✓ High stable measurement
- Smart Firmware allows Auto-Calibration
- ✓ Multiple output: 1-5VDC, RS232, 4-20mA, RS485...
- ✓ CE Mark