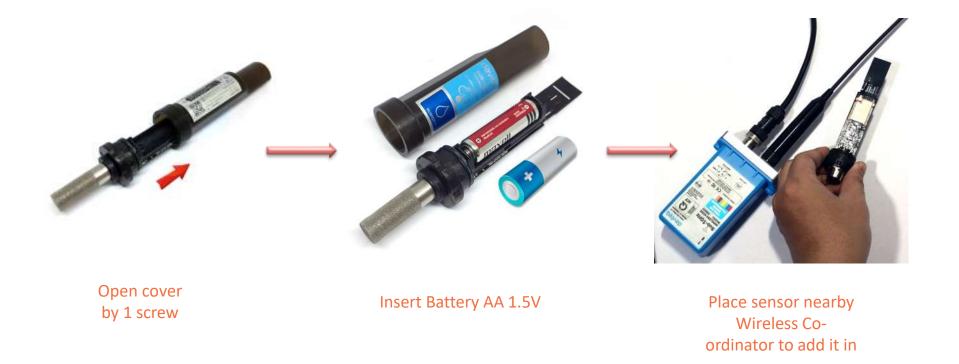

aviteq at Asia IoT Business Platform 2019, Myanmar

## Daviteq Strategic Products









433Mhz, 868Mhz, 915Mhz, 920Mhz



RCZ1, RCZ2, RCZ3, RCZ4, RCZ5, RCZ6, RCZ7



860-870 Mhz, 900-930 Mhz



B1/B2/B3/B4/B5/B8/B12/B13/B17/ B18/B19/B20/B25/B26/B28/B66

#### **Daviteq Sub-GHz Wireless Sensors**

- ✓ Long Distance communication

  1000m LOS or go through 4 floors
- ✓ Up to 15-year Battery life by popular battery Alkaline or Lithium
- ✓ 2-way communication For strong functions, Configuration on Air
- ✓ CE/RED Certified

  EMC, Safety and IP67 test reports by SGS
- ✓ Many kinds of Sensors and I/O

  Temperature, humidity, pressure, level, analog, digital, ambient ligth, vibration, gas sensor, liquid sensor...



433Mhz, 868Mhz, 915Mhz, 920Mhz



### Daviteq Wireless Sub-GHz – Easy of Use







































Click here for More info

### Davited LoRaWAN Sensors

#### **Daviteq LoRaWAN Sensors**

- ✓ Very Long Distance communication 2-3 kms in urban or go through 8 floors
- ✓ Up to 10-year Battery life
  by popular AA battery Alkaline or Lithium
- ✓ Strong functions

  For Alarm processing, counting...
- ✓ CE/RED/FCC Compliance Ready to be certified soon
- ✓ Many kinds of Sensors and I/O

  Temperature, humidity, pressure, level, analog, digital, ambient ligth, vibration, gas sensor, liquid sensor...



### Davited LoRaWAN Sensors – Easy of Use



### Davited LoRaWAN Sensors







LoRaWAN Humidity &

Temperature Sensor















and more ....

### Click here for more info

### Daviteq Sigfox Sensors

#### **Daviteq Sigfox Sensors**

- ✓ Very-very Long