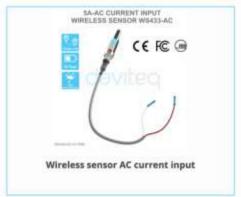

#### **Daviteq Sub-GHz Wireless Sensors**

- ✓ Long Distance communication

  1000m LOS or go through 4 floors
- ✓ Up to 15-year Battery life by popular battery Alkaline or Lithium
- ✓ 2-way communication For strong functions, Configuration on Air
- ✓ CE/RED Certified

  EMC, Safety and IP67 test reports by SGS
- ✓ Many kinds of Sensors and I/O

  Temperature, humidity, pressure, level, analog, digital, ambient ligth, vibration, gas sensor, liquid sensor...

433Mhz, 868Mhz, 915Mhz, 920Mhz