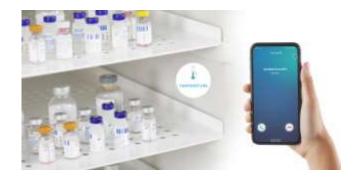

## IoT Solution—Pharmacy Warehouse Monitoring

#### **Highlight Features**

- 1. Real time 24/7 monitoring
- 2. Available API for 3rd party software
- 3. Automatic alarm notification
- 4. Optimized and flexible investment
- 5. 30-minute installation
- 6. Customized functions and reports
- 7. "True wireless" system, max 1000m
- 8. Easy upgrade and expansion

### Some Case studies

warehouse

"Incident of vaccine fridges results in our loss of 1.2 billion VND, 7-day vaccination stagnation and huge indirect loss in top 1 medical group of Vietnam. With only 30 million VND investment, Daviteg's pharmacy monitoring system automatically calls manager if vaccine temperature is out of range (< 2 oC and > 8 oC) or water leakage is on the floor. We are impressed by Daviteg's advanced wireless sensors as well as their professional project team. The system is deployed within only 15 minutes and monitor all factors in our warehouse (temperature, humidity, equivalent-grade environment...).