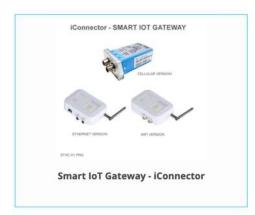

### Davited IoT Products – Smart IoT Gateway

#### **Daviteq Smart IoT Gateways**

- ✓ Robust Industrial Design IP67/68 for outdoor hash environment
- ✓ Smart IoT Gateway
  3-in-1, Data logger + Logic Controller + Gateway
- ✓ Remote Activation/Configuration via Globiots platform...
- ✓ CE/RED/FCC Compliance Ready to be certified soon
- ✓ Support GPRS/3G/4G/NB-IoT/M1/WiFi/Ethernet to suite different applications