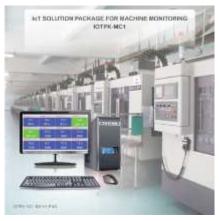

## IoT Solution – Machine Operation Monitoring

#### **Highlight Features**

- 1. Various machine type monitoring
- 2. Easy upgrade and expansion
- 3. Quick system deployment
- 4. Investment optimization
- 5. Convenient system maintenance

- Smart Factory
- Smart Logistics
- Smart City
- Smart Facility

### IoT Solution – Machine Performance Monitoring

#### **Highlight Features**

- 1. Various machine type monitoring
- 2. Easy upgrade and expansion
- 3. Quick system deployment
- 4. Investment optimization
- 5. Customized and specialized software

- Smart Factory
- Smart Logistics
- Smart City
- Smart Facility