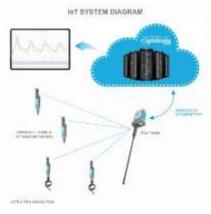

#### **Daviteq Sub-GHz Wireless Sensors**

- ✓ Long Distance communication

  1000m LOS or go through 4 floors
- ✓ Up to 15-year Battery life by popular battery Alkaline or Lithium
- ✓ 2-way communication For strong functions, Configuration on Air
- ✓ CE/RED Certified

  EMC, Safety and IP67 test reports by SGS
- ✓ Many kinds of Sensors and I/O

  Temperature, humidity, pressure, level, analog, digital, ambient ligth, vibration, gas sensor, liquid sensor...

433Mhz, 868Mhz, 915Mhz, 920Mhz

### Daviteq Wireless Sub-GHz – Easy of Use

Click here for More info