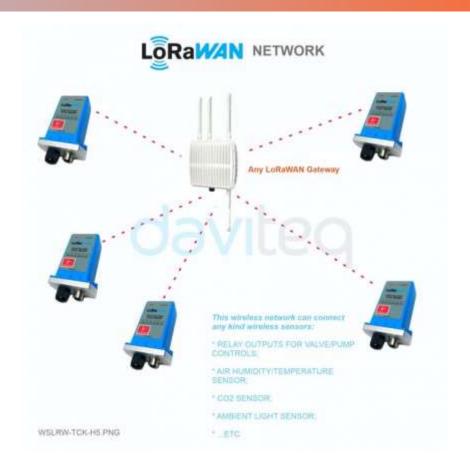

### Davited LoRaWAN Sensors

#### **Daviteq LoRaWAN Sensors**

- ✓ Very Long Distance communication 2-3 kms in urban or go through 8 floors
- ✓ Up to 10-year Battery life
  by popular AA battery Alkaline or Lithium
- ✓ Strong functions

  For Alarm processing, counting...
- ✓ CE/RED/FCC Compliance Ready to be certified soon
- ✓ Many kinds of Sensors and I/O

  Temperature, humidity, pressure, level, analog, digital, ambient ligth, vibration, gas sensor, liquid sensor...

### Davited LoRaWAN Sensors – Easy of Use

### Davited LoRaWAN Sensors

LoRaWAN Humidity &

Temperature Sensor

and more ....