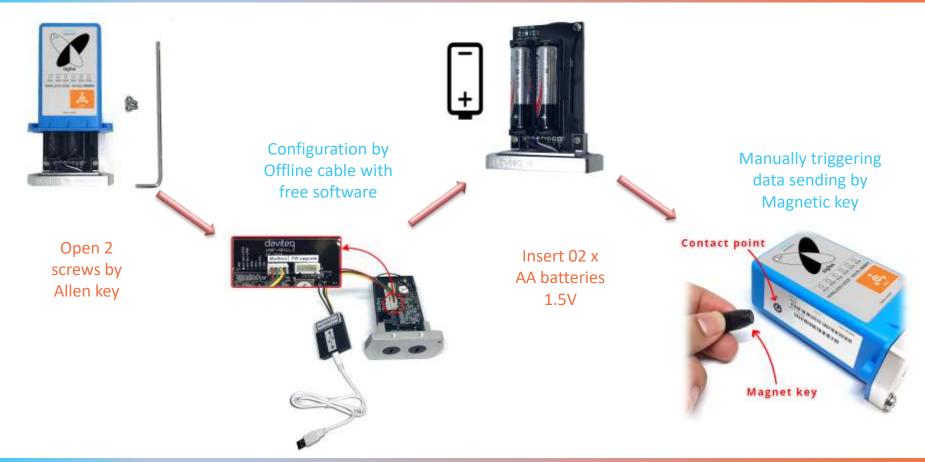

## Davited Sigfox Sensors – Easy of Use

### Daviteq Sigfox Sensors

Click here for more info