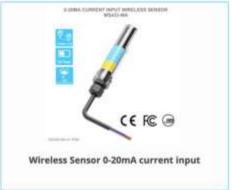

#### **Daviteq Sub-GHz Wireless Sensors**

- ✓ Long Distance communication

  1000m LOS or go through 4 floors
- ✓ Up to 15-year Battery life by popular battery Alkaline or Lithium
- ✓ 2-way communication For strong functions, Configuration on Air
- ✓ CE/RED Certified

  EMC, Safety and IP67 test reports by SGS
- ✓ Many kinds of Sensors and I/O

  Temperature, humidity, pressure, level, analog, digital, ambient ligth, vibration, gas sensor, liquid sensor...

433Mhz, 868Mhz, 915Mhz, 920Mhz