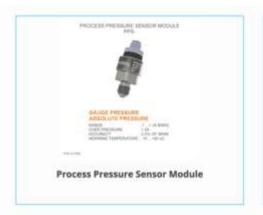

#### **Daviteq Sub-GHz Wireless Sensors**

- ✓ Long Distance communication

  1000m LOS or go through 4 floors
- ✓ Up to 15-year Battery life by popular battery Alkaline or Lithium
- ✓ 2-way communication For strong functions, Configuration on Air
- ✓ CE/RED Certified

  EMC, Safety and IP67 test reports by SGS
- ✓ Many kinds of Sensors and I/O

  Temperature, humidity, pressure, level, analog, digital, ambient ligth, vibration, gas sensor, liquid sensor...

433Mhz, 868Mhz, 915Mhz, 920Mhz