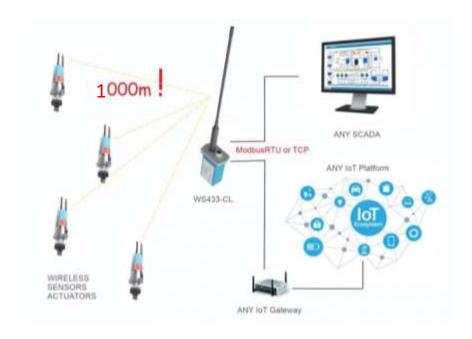

#### **Daviteq Sub-GHz Wireless Sensors**

- ✓ Long Distance communication

  1000m LOS or go through 4 floors
- ✓ Up to 15-year Battery life by popular battery Alkaline or Lithium
- ✓ 2-way communication For strong functions, Configuration on Air
- ✓ CE/RED Certified

  EMC, Safety and IP67 test reports by SGS
- ✓ Many kinds of Sensors and I/O

  Temperature, humidity, pressure, level, analog, digital, ambient ligth, vibration, gas sensor, liquid sensor...

433Mhz, 868Mhz, 915Mhz, 920Mhz