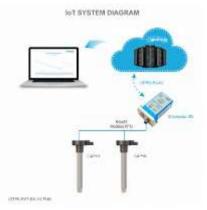

## IoT Solution – Temperature&Humidity Monitoring

#### **Highlight Features**

- 1. True wireless sensor
- 2. Easy upgrade and expansion
- 3. Quick system deployment
- 4. Investment optimization
- 5. Easy system maintenance

- Smart Factory
- Smart Logistics
- Smart City
- Smart Agriculture
- Smart Facility