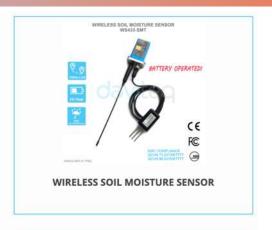

#### **Daviteq Sub-GHz Wireless Sensors**

- ✓ Long Distance communication

  1000m LOS or go through 4 floors
- ✓ Up to 15-year Battery life by popular battery Alkaline or Lithium
- ✓ 2-way communication For strong functions, Configuration on Air
- ✓ CE/RED Certified

  EMC, Safety and IP67 test reports by SGS
- ✓ Many kinds of Sensors and I/O

  Temperature, humidity, pressure, level, analog, digital, ambient ligth, vibration, gas sensor, liquid sensor...

433Mhz, 868Mhz, 915Mhz, 920Mhz