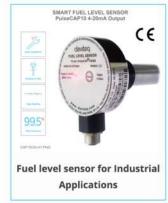

## Davited Fuel Sensors & Fuel Monitoring

#### **Daviteq Fuel Level Sensors**

- ✓ More than 50.000 sensors produced
- ✓ Robust mechanical design
- ✓ High stable measurement
- Smart Firmware allows Auto-Calibration
- ✓ Multiple output: 1-5VDC, RS232, 4-20mA, RS485...
- ✓ CE Mark