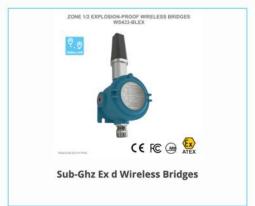

#### **Daviteq Sub-GHz Wireless Sensors**

- ✓ Long Distance communication

  1000m LOS or go through 4 floors
- ✓ Up to 15-year Battery life by popular battery Alkaline or Lithium
- ✓ 2-way communication For strong functions, Configuration on Air
- ✓ CE/RED Certified

  EMC, Safety and IP67 test reports by SGS
- ✓ Many kinds of Sensors and I/O

  Temperature, humidity, pressure, level, analog, digital, ambient ligth, vibration, gas sensor, liquid sensor...

433Mhz, 868Mhz, 915Mhz, 920Mhz