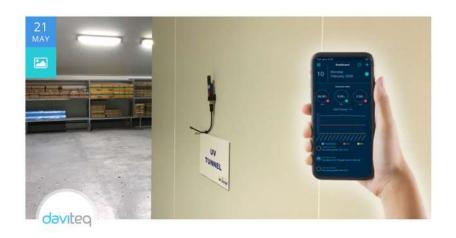

### Effective monitoring of In2food's cool rooms with wireless sensors

May 21, 2020 / Marketing Department / Real Estate, Livestock, HiTech, Pharmaceutical, Entertainment, Chemicals, Hospitality, Logistic, Apparel, Banking, Plastic & Bubber, Furniture, Agriculture, Wholesale - Retail, Sugar, Biotechnology, Food & Beverage, Telecommunication, Cement, Environmental, Healthcare

"With Daviteq's high performance, durable and long-lasting wireless sensor and receiver, reliable cloud platform powered by IBM cloud, as well as simple, powerful and easy to use monitoring app, we give the production manager peace of mind knowing the facility is being monitored 24/7 hours a day 365 days a year by Templogger's solution. The solution helps customer reduce daily labour costs, promote high food safety standards and keep accurate temperature records."

Connor Sweeney - Co-Founder