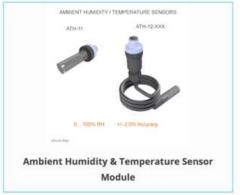

#### **Daviteq Sub-GHz Wireless Sensors**

- ✓ Long Distance communication

  1000m LOS or go through 4 floors
- ✓ Up to 15-year Battery life by popular battery Alkaline or Lithium
- ✓ 2-way communication For strong functions, Configuration on Air
- ✓ CE/RED Certified

  EMC, Safety and IP67 test reports by SGS
- ✓ Many kinds of Sensors and I/O

  Temperature, humidity, pressure, level, analog, digital, ambient ligth, vibration, gas sensor, liquid sensor...

433Mhz, 868Mhz, 915Mhz, 920Mhz