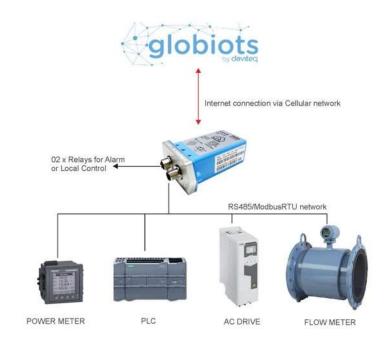

#### **Daviteq Smart IoT Gateways**

- ✓ Robust Industrial Design IP67/68 for outdoor hash environment
- ✓ Smart IoT Gateway
  3-in-1, Data logger + Logic Controller + Gateway
- ✓ Remote Activation/Configuration via Globiots platform...
- ✓ CE/RED/FCC Compliance Ready to be certified soon
- ✓ Support GPRS/3G/4G/NB-IoT/M1/WiFi/Ethernet to suite different applications

#### TYPICAL APPLICATION

STHC-H3.PNG