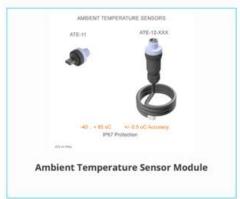

#### **Daviteq Sub-GHz Wireless Sensors**

- ✓ Long Distance communication

  1000m LOS or go through 4 floors
- ✓ Up to 15-year Battery life by popular battery Alkaline or Lithium
- ✓ 2-way communication For strong functions, Configuration on Air
- ✓ CE/RED Certified

  EMC, Safety and IP67 test reports by SGS
- ✓ Many kinds of Sensors and I/O

  Temperature, humidity, pressure, level, analog, digital, ambient ligth, vibration, gas sensor, liquid sensor...

433Mhz, 868Mhz, 915Mhz, 920Mhz