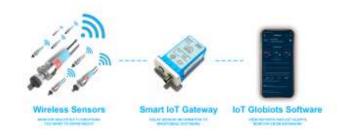

#### **Daviteq Smart IoT Gateways**

- ✓ Robust Industrial Design IP67/68 for outdoor hash environment
- ✓ Smart IoT Gateway
  3-in-1, Data logger + Logic Controller + Gateway
- ✓ Remote Activation/Configuration via Globiots platform...
- ✓ CE/RED/FCC Compliance Ready to be certified soon
- ✓ Support GPRS/3G/4G/NB-IoT/M1/WiFi/Ethernet to suite different applications

### Davited IoT Products – Globiots Platform

- Globiots is a Global Industrial Internet of Things Platform, developed by Daviteq since 2012, gained from 10-year experiences in Measurement & Controls;
- Globiots platform allows customers easily connect their machine, process & people for Remote Management and Business Intelligent.
- Globiots can be deployed and installed everywhere in the World. All Globiots clusters can be connected worldwide to form a distributed world-wide IoT system.