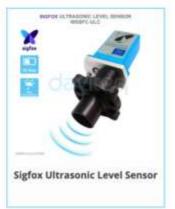

#### **Daviteq Sub-GHz Wireless Sensors**

- ✓ Long Distance communication

  1000m LOS or go through 4 floors
- ✓ Up to 15-year Battery life by popular battery Alkaline or Lithium
- ✓ 2-way communication For strong functions, Configuration on Air
- ✓ CE/RED Certified

  EMC, Safety and IP67 test reports by SGS
- ✓ Many kinds of Sensors and I/O

  Temperature, humidity, pressure, level, analog, digital, ambient ligth, vibration, gas sensor, liquid sensor...

433Mhz, 868Mhz, 915Mhz, 920Mhz