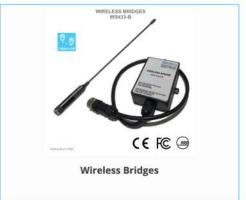

#### **Daviteq Sub-GHz Wireless Sensors**

- ✓ Long Distance communication

  1000m LOS or go through 4 floors
- ✓ Up to 15-year Battery life by popular battery Alkaline or Lithium
- ✓ 2-way communication For strong functions, Configuration on Air
- ✓ CE/RED Certified

  EMC, Safety and IP67 test reports by SGS
- ✓ Many kinds of Sensors and I/O

  Temperature, humidity, pressure, level, analog, digital, ambient ligth, vibration, gas sensor, liquid sensor...

433Mhz, 868Mhz, 915Mhz, 920Mhz