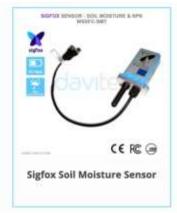

### Daviteq Sigfox Sensors

#### **Daviteq Sigfox Sensors**

- ✓ Very-very Long Distance communication
  4-6 kms in urban or go through 12 floors
- ✓ Up to 10-year Battery life
  by popular AA battery Alkaline or Lithium
- ✓ Strong functions

  For Alarm processing, counting...
- ✓ CE/RED/FCC Compliance Ready to be certified soon
- ✓ Many kinds of Sensors and I/O

  Temperature, humidity, pressure, level, analog, digital, ambient ligth, vibration, gas sensor, liquid sensor...