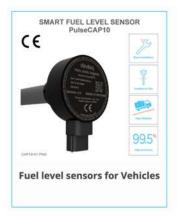

#### **Daviteq Fuel Level Sensors**

- ✓ More than 50.000 sensors produced
- ✓ Robust mechanical design
- ✓ High stable measurement
- Smart Firmware allows Auto-Calibration
- ✓ Multiple output: 1-5VDC, RS232, 4-20mA, RS485...
- ✓ CE Mark