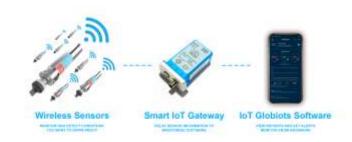

### Davited IoT Products – Globiots Platform

- Globiots is a Global Industrial Internet of Things Platform, developed by Daviteq since 2012, gained from 10-year experiences in Measurement & Controls;
- Globiots platform allows customers easily connect their machine, process & people for Remote Management and Business Intelligent.
- Globiots can be deployed and installed everywhere in the World. All Globiots clusters can be connected worldwide to form a distributed world-wide IoT system.

### Davited IoT Products – Globiots Platform