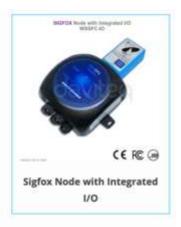

### Daviteq Sigfox Sensors

#### **Daviteq Sigfox Sensors**

- ✓ Very-very Long Distance communication
  4-6 kms in urban or go through 12 floors
- ✓ Up to 10-year Battery life
  by popular AA battery Alkaline or Lithium
- ✓ Strong functions

  For Alarm processing, counting...
- ✓ CE/RED/FCC Compliance Ready to be certified soon
- ✓ Many kinds of Sensors and I/O

  Temperature, humidity, pressure, level, analog, digital, ambient ligth, vibration, gas sensor, liquid sensor...