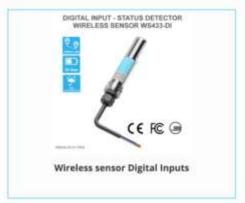

#### **Daviteq Sub-GHz Wireless Sensors**

- ✓ Long Distance communication

  1000m LOS or go through 4 floors
- ✓ Up to 15-year Battery life by popular battery Alkaline or Lithium
- ✓ 2-way communication For strong functions, Configuration on Air
- ✓ CE/RED Certified

  EMC, Safety and IP67 test reports by SGS
- ✓ Many kinds of Sensors and I/O

  Temperature, humidity, pressure, level, analog, digital, ambient ligth, vibration, gas sensor, liquid sensor...

433Mhz, 868Mhz, 915Mhz, 920Mhz